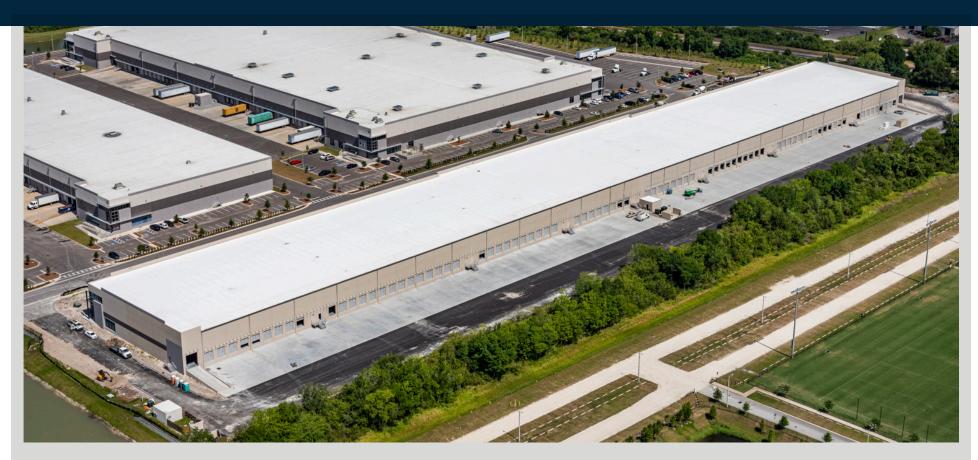

## Location

301 Business Center is a 68-acre distribution park located in the heart of Tampa's industrial corridor directly in between, with direct one-turn access onto, both Highway 301 and Falkenburg Road, and approximately 2.5 miles from I-4 and I-75. 301 Business Center includes one front-load building, two rear-load buildings, and one cross-dock building for a total of 867,619 square feet.