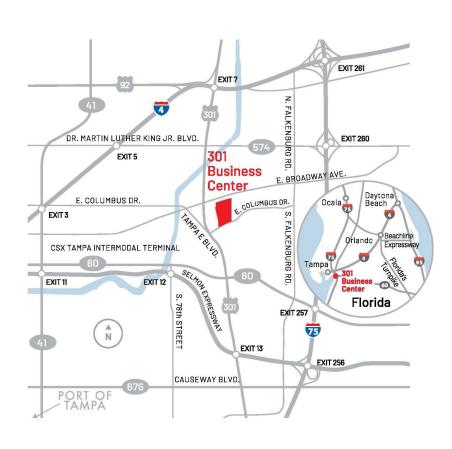

## Location

301 Business Center is a 68-acre distribution park located in the heart of Tampa's industrial corridor directly in between, with direct one-turn access onto, both Highway 301 and Falkenburg Road, and approximately 2.5 miles from I-4 and I-75. 301 Business Center includes one front-load building, two rear-load buildings, and one cross-dock building for a total of 867,619 square feet.