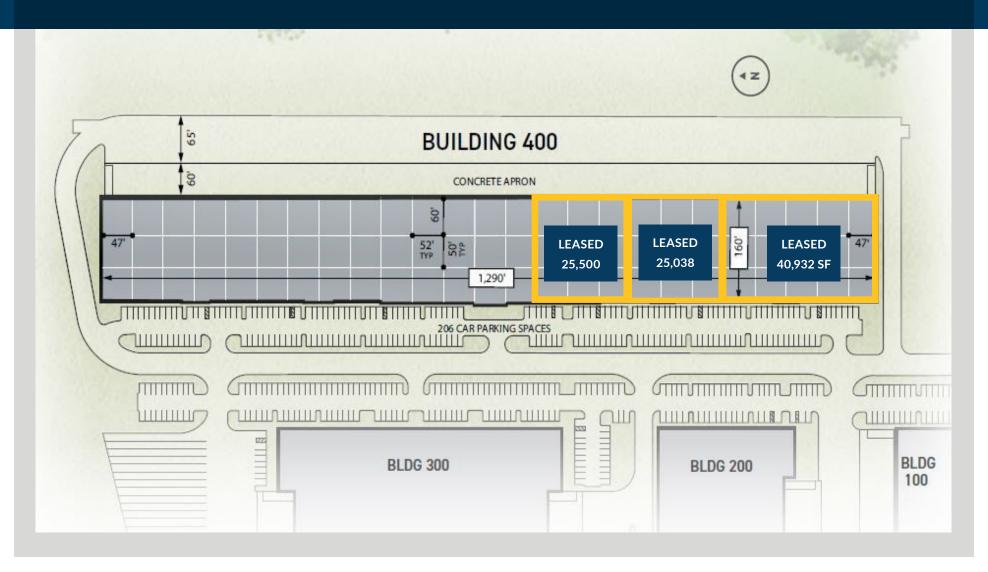

## 301 BUSINESS CENTER - FOR LEASE

9270 E. COLUMBUS DRIVE, TAMPA FL 33619 - BUILDING 400

FOR LEASE | 117,271 SQ FT | Rear-Load Distribution Building

JOHN JACKSON, SIOR, CCIM

+1 727 643 7316 john.jackson@cushwake.com **JESSICA MIZRAHI, SIOR** 

## Property FEATURES

- Building Type: Rear-Load
- 46 (9' x 10') Dock Doors
- 1 (12' x 16') Ramped Drive-In
- Construction: Tilt-Up Concrete with Tinted Glass
- Clear Height: 30' Minimum to Bar Joist
- Column Spacing: 52' W x 50' D

- 60' D Loading Bays
- 1.01 / 1,000 Parking Ratio
- 125' Truck Court with 60' Concrete Apron
- ESFR Sprinkler System with Pump
- Electrical: (2) 1,000 KVA Transformers (2) 1,600 Amp Services