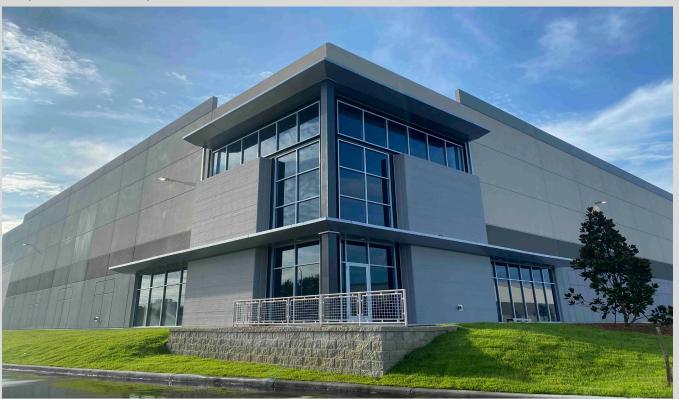

## 301 BUSINESS CENTER - FOR LEASE

9270 E. COLUMBUS DRIVE, TAMPA FL 33619 - BUILDING 400

FOR LEASE | 117,271 SQ FT | Rear-Load Distribution Building

JOHN JACKSON, SIOR, CCIM

+1 727 643 7316 john.jackson@cushwake.com **JESSICA MIZRAHI, SIOR** 

## Property FEATURES

- Building Type: Rear-Load
- 46 (9' x 10') Dock Doors
- 1 (12' x 16') Ramped Drive-In
- Construction: Tilt-Up Concrete with Tinted Glass
- Clear Height: 30' Minimum to Bar Joist
- Column Spacing: 52' W x 50' D

- 60' D Loading Bays
- 1.01 / 1,000 Parking Ratio
- 125' Truck Court with 60' Concrete Apron
- ESFR Sprinkler System with Pump
- Electrical: (2) 1,000 KVA Transformers (2) 1,600 Amp Services