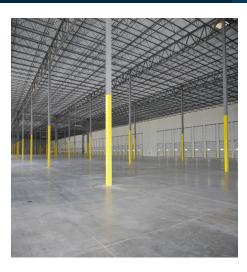

## Property FEATURES

- Building Type: Rear-Load
- 46 (9' x 10') Dock Doors
- 1 (12' x 16') Ramped Drive-In
- Construction: Tilt-Up Concrete with Tinted Glass
- Clear Height: 30' Minimum to Bar Joist
- Column Spacing: 52' W x 50' D

- 60' D Loading Bays
- 1.01 / 1,000 Parking Ratio
- 125' Truck Court with 60' Concrete Apron
- ESFR Sprinkler System with Pump
- Electrical: (2) 1,000 KVA Transformers (2) 1,600 Amp Services