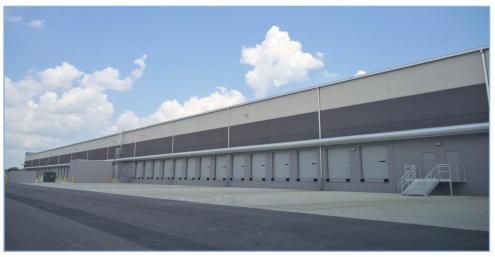

## Property FEATURES

- Building Type: Rear-Load
- 46 (9' x 10') Dock Doors
- 1 (12' x 16') Ramped Drive-In
- Construction: Tilt-Up Concrete with Tinted Glass
- Clear Height: 30' Minimum to Bar Joist
- Column Spacing: 52' W x 50' D

- 60' D Loading Bays
- 1.01 / 1,000 Parking Ratio
- 125' Truck Court with 60' Concrete Apron
- ESFR Sprinkler System with Pump
- Electrical: (2) 1,000 KVA Transformers (2) 1,600 Amp Services