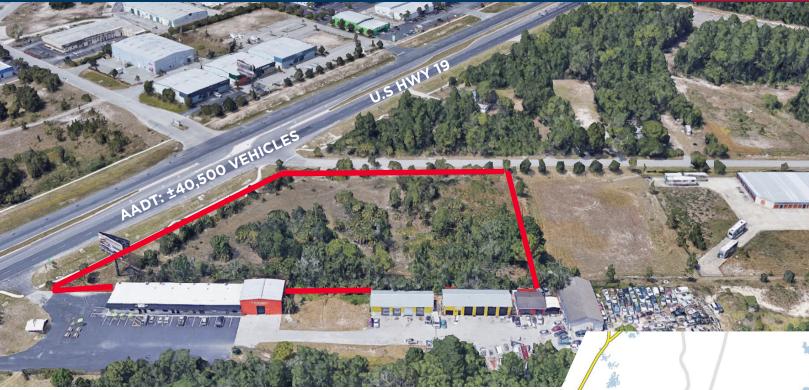

## COMMERCIAL LAND DEVELOPMENT OPPORTUNITY

The subject property features approximately  $\pm$  3.53 acres offering premium frontage on U.S HWY 19 with an average annual daily traffic count of  $\pm$  40,500 cars.

Traffic Count: 40,500 | Premium U.S HWY 19 Frontage

Parcel #: 13-24-16-0030-00200-0070

FOR SALE > COMMERCIAL LAND |