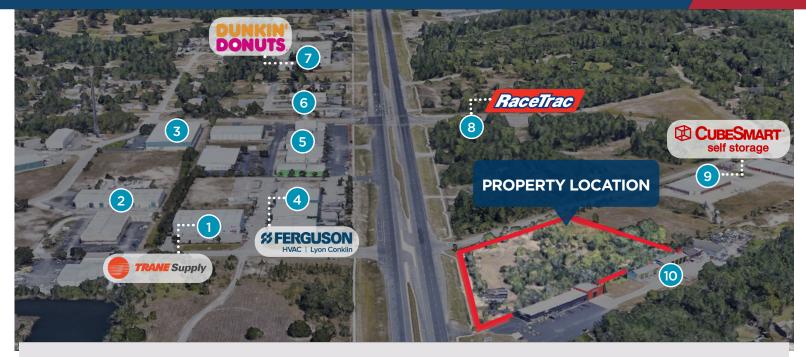

## ± 3.53 AC COMMERCIAL LAND OPPORTUNITY

**HUDSON, FL 34667** 

- TRANE SUPPLY
- 2. PROFESIONAL SERVICE INDUSTRIES
- 3. RITE FLOW SUPPLY
- 4. FERGUSON HVAC SUPPLY
- 5. CABINET DREAMS & THINGS

- 6. FLOWERS BAKERY STORE OUTLET
- 7. DUNKIN DONUTS
- 8. RACETRAC
- 9. CUBESMART STORAGE
- 10. MR. AUTOMOTIVE REPAIR