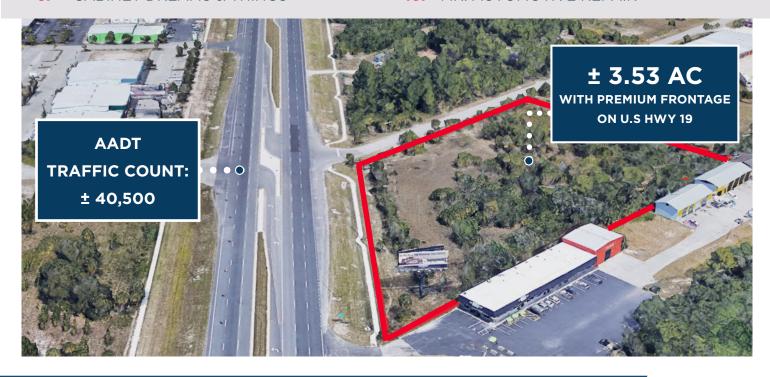

## COMMERCIAL LAND DEVELOPMENT OPPORTUNITY

The subject property features approximately  $\pm$  3.53 acres offering premium frontage on U.S HWY 19 with an average annual daily traffic count of  $\pm$  40,500 cars.

Traffic Count: 40,500 | Premium U.S HWY 19 Frontage

Parcel #: 13-24-16-0030-00200-0070

FOR SALE > COMMERCIAL LAND |