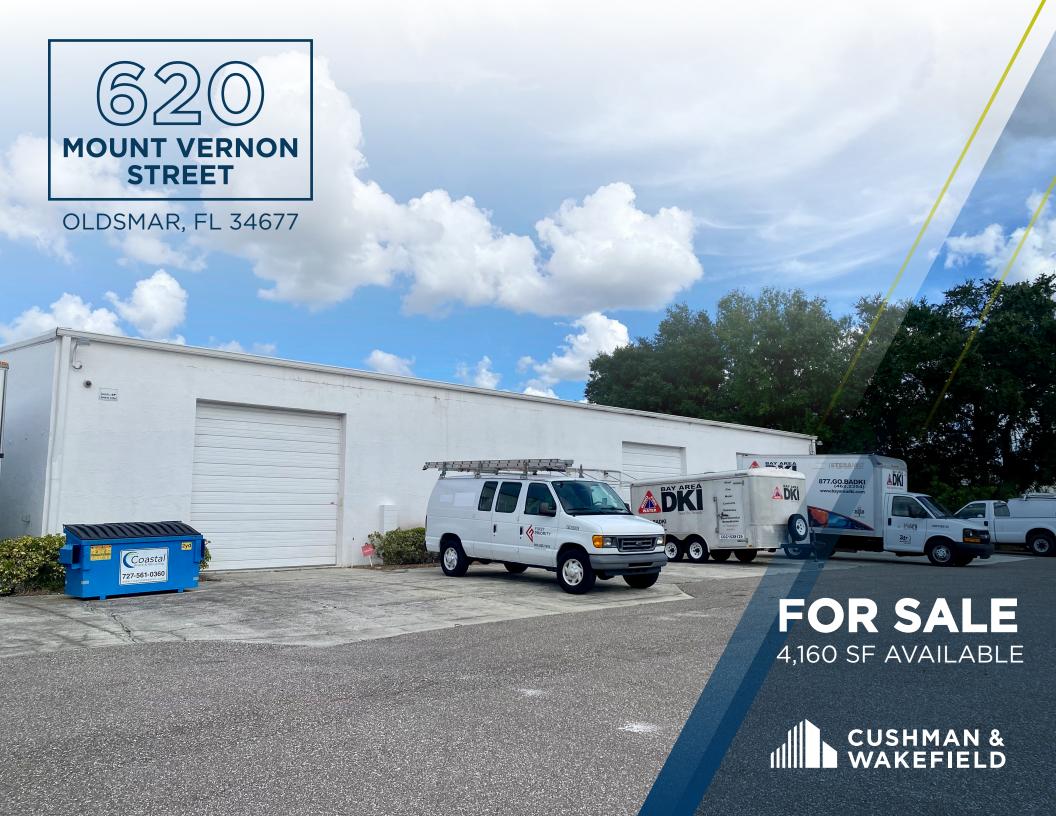

## **// PROPERTY FEATURES**

- TOTAL SF: ±4,160 OFFICE SF: ±1,000 CLEAR HEIGHT: 14' POWER: 3 PHASE
- PARTIALLY AIR CONDITIONED
  AIR COMPRESSOR
  AUTOMATIC IRRIGATION SYSTEM
- THREE (3) 12' X 12' GRADE LEVEL LOADING DOORS
- EXTERIOR DUSK TO DAWN SECURITY LIGHTING
  SECURITY ALARM SYS W DVR RECORDER
- TWO (2) DOORS IN BACK FOR AIR FLOW (MINIMAL LOADING POTENTIAL)

Oldsmar. FL 34677