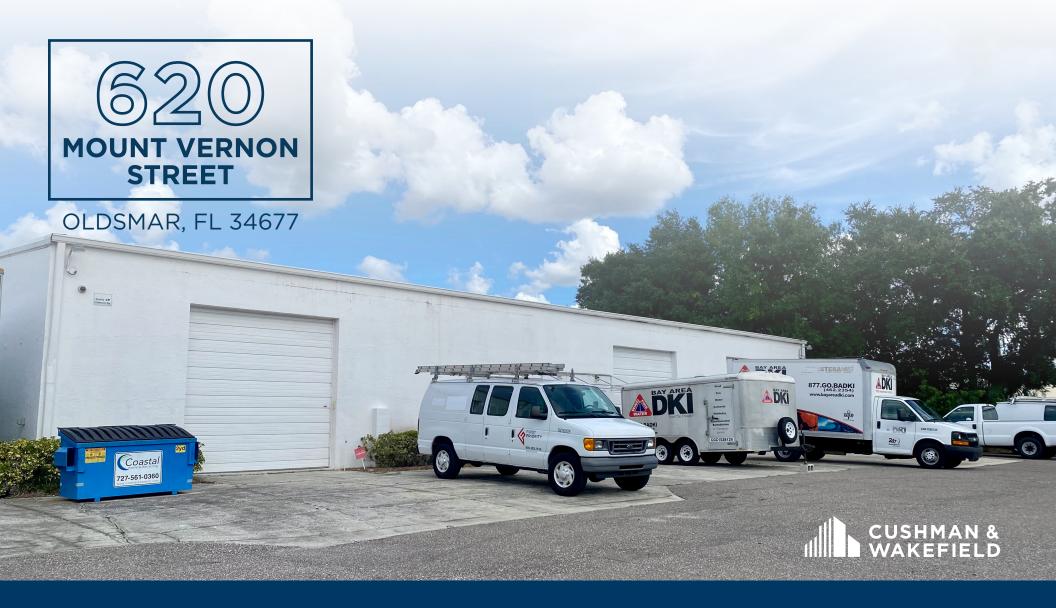

## **// PROPERTY FEATURES**

- TOTAL SF: ±4,160 OFFICE SF: ±1,000 CLEAR HEIGHT: 14' POWER: 3 PHASE
- PARTIALLY AIR CONDITIONED
  AIR COMPRESSOR
  AUTOMATIC IRRIGATION SYSTEM
- THREE (3) 12' X 12' GRADE LEVEL LOADING DOORS
- EXTERIOR DUSK TO DAWN SECURITY LIGHTING
  SECURITY ALARM SYS W DVR RECORDER
- TWO (2) DOORS IN BACK FOR AIR FLOW (MINIMAL LOADING POTENTIAL)

Oldsmar. FL 34677