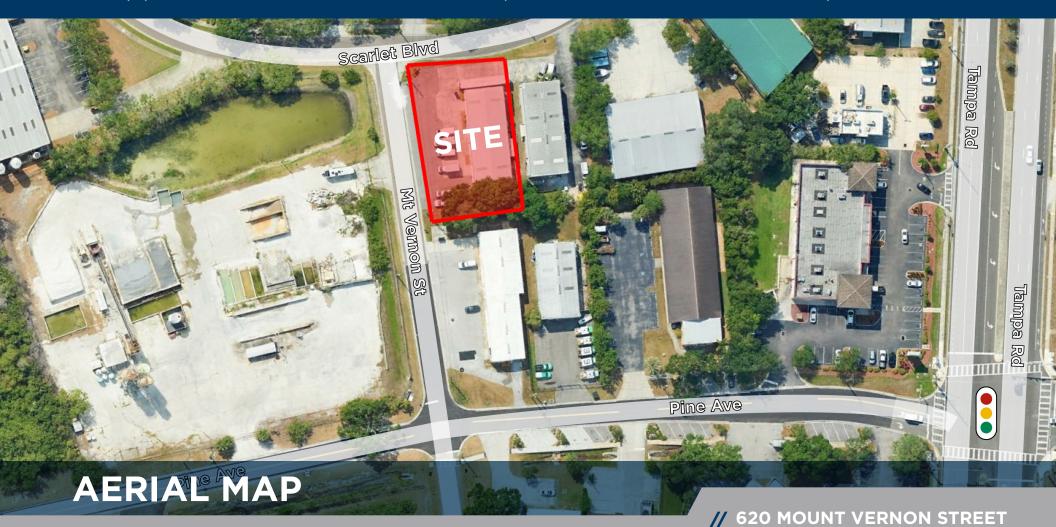

## **// PROPERTY FEATURES**

- TOTAL SF: ±4,160 OFFICE SF: ±1,000 CLEAR HEIGHT: 14' POWER: 3 PHASE
- PARTIALLY AIR CONDITIONED
  AIR COMPRESSOR
  AUTOMATIC IRRIGATION SYSTEM
- THREE (3) 12' X 12' GRADE LEVEL LOADING DOORS
- EXTERIOR DUSK TO DAWN SECURITY LIGHTING
  SECURITY ALARM SYS W DVR RECORDER
- TWO (2) DOORS IN BACK FOR AIR FLOW (MINIMAL LOADING POTENTIAL)



Oldsmar. FL 34677



## CONTACT

JOHN JACKSON, SIOR, CCIM

Executive Director +1 727 643 7316 john.jackson@cushwake.com JT FAIRCLOTH

Director +1 813 833 3242 jt.faircloth@cushwake.com **CASEY PERRY** 

Associate +1 813 233 6564 casey.perry@cushwake.com 201 N FRANKLIN ST. SUITE 3300 Tampa, FL 33602 +1 813 223 6300 cushmanwakefield.com

©2023 Cushman & Wakefield. All rights reserved. The information contained in this communication is strictly confidential. This information has been obtained from sources believed to be reliable but has not been verified. NO WARRANTY OR REPRESENTATION, EXPRESS OR IMPLIED, IS MADE AS TO THE CONDITION OF THE PROPERTY (OR PROPERTIES) REFERENCED HEREIN OR AS TO THE ACCURACY OR COMPLETENESS OF THE INFORMATION CONTAINED HEREIN, AND SAME IS SUBMITTED SUBJECT TO ER