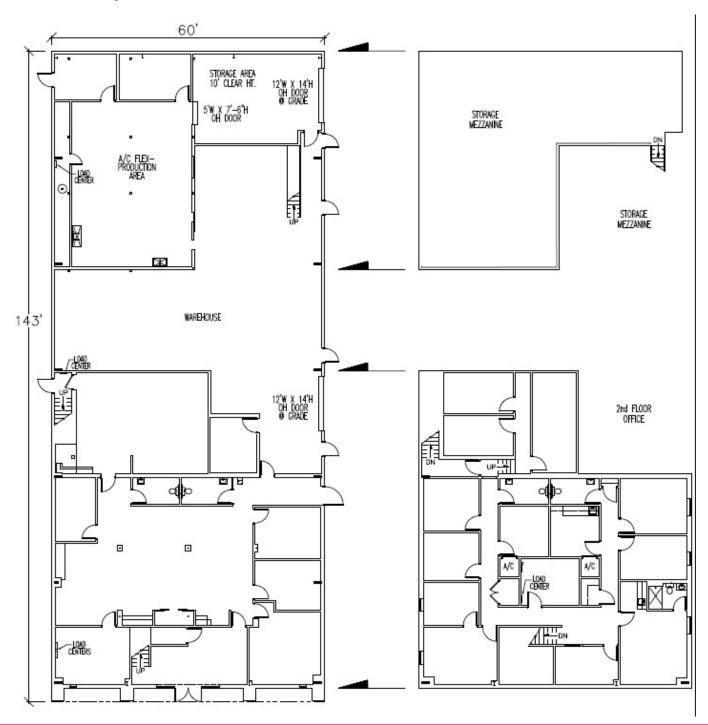

### **FLOOR PLAN**

#### **PROPERTY FEATURES**

• Downstairs Office: 3,627 SF

Upstairs Office: 3,357 SF

Warehouse/Production: 5,109 SF

Clear Height: 17' - 21'

Power: 3 Phase

• Two (2) 11' x 14' Grade Level Loading Doors

• Fully Fenced Truck Court with Gated Access