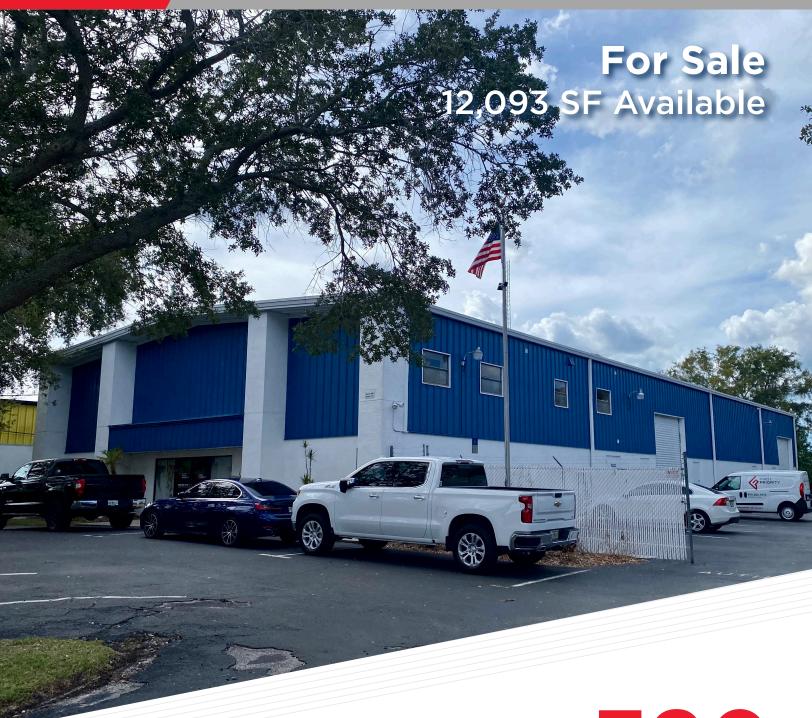

# 390 SCARLET BLVD

OLDSMAR, FL 34677

For more information, please contact:

JOHN JACKSON, SIOR, CCIM Executive Director

+1 727 643 7316 john.jackson@cushwake.com JT FAIRCLOTH

Director +1 813 833 3242 jt.faircloth@cushwake.com CASEY PERRY

#### **PROPERTY FEATURES**

• Downstairs Office: 3,627 SF

Upstairs Office: 3,357 SF

Warehouse/Production: 5,109 SF

Clear Height: 17' - 21'

Power: 3 Phase

• Two (2) 11' x 14' Grade Level Loading Doors

• Fully Fenced Truck Court with Gated Access