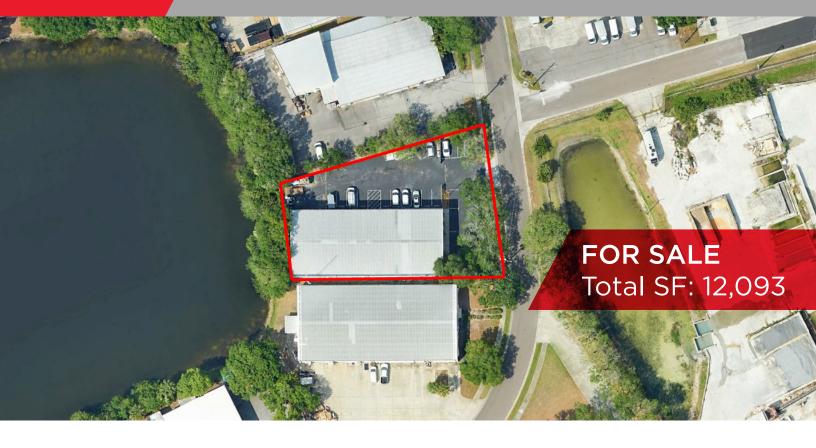

#### **PROPERTY FEATURES**

• Downstairs Office: 3,627 SF

Upstairs Office: 3,357 SF

Warehouse/Production: 5,109 SF

Clear Height: 17' - 21'

Power: 3 Phase

• Two (2) 11' x 14' Grade Level Loading Doors

• Fully Fenced Truck Court with Gated Access